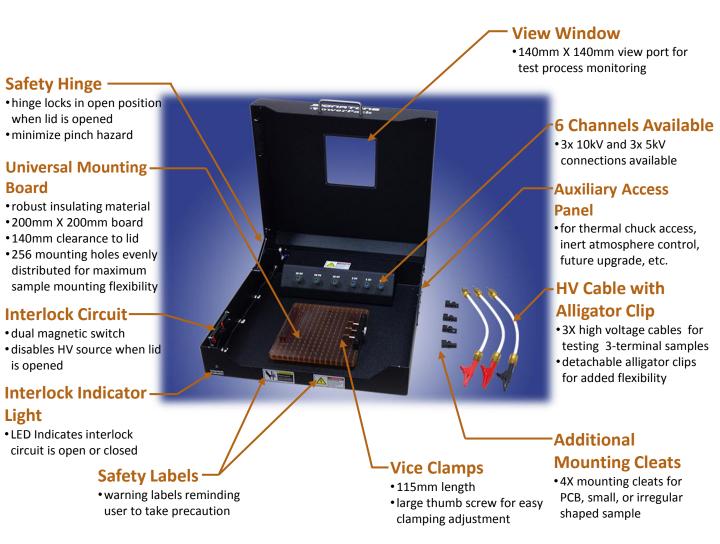

### SICNATONE POWERPACK

The Signatone PowerPack high voltage test fixture box provides a safe, interlocked, and fully shielded environment for testing breakdown voltage, insulation resistance, and low leakage measurements up to 10kV. 6 connectors are available to connect to high voltage test instrumentation. 10kV high voltage cable with detachable alligator clip allows easy connection to terminals on test samples. The 8"x 8" mounting board can accommodate test samples of various size and shape. Mounting clamps and cleats are provided to secure test samples on mounting board during high voltage test.

#### **PowerPack Key Features**

- 6 connectors: 10kV SHV connector x3, 5kV SHV connector x3
- 200mm x 200mm universal mounting board with 256 mounting holes
- 140mm x 140mm view window
- 115mm wide vice clamp
- HV cable with detachable alligator clips x3
- Safety interlock integration
- LED interlock indicator

## PowerPack Fixture Box and Included Accessories

GRENOBLE - FRANCE
Tel: +33 (0)4 76 56 16 17
Email: contact@microworld.eu
www.microworld.eu